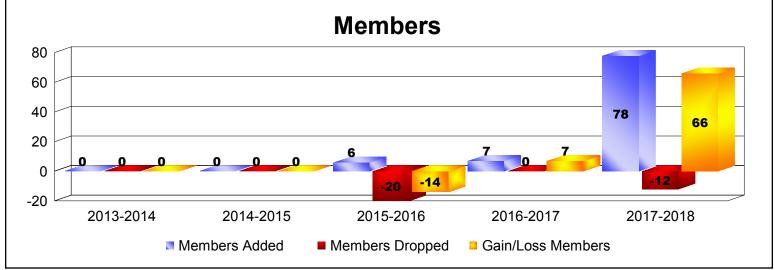

MBR0065 Page 1 of 2 8/27/2018 9:26:38AM

| Year      | New<br>Clubs | Dropped<br>Clubs | Gain/<br>Loss<br>Clubs | New<br>Members | Charter<br>Members | Reinstate<br>Members | Transfer<br>Members | Total<br>Member<br>Added | Total<br>Members<br>Dropped | Gain/<br>Loss<br>Members |
|-----------|--------------|------------------|------------------------|----------------|--------------------|----------------------|---------------------|--------------------------|-----------------------------|--------------------------|
| 2013-2014 | 0            | 0                | 0                      | 0              | 0                  | 0                    | 0                   | 0                        | 0                           | 0                        |
| 2014-2015 | 0            | 0                | 0                      | 0              | 0                  | 0                    | 0                   | 0                        | 0                           | 0                        |
| 2015-2016 | 0            | 0                | 0                      | 6              | 0                  | 0                    | 0                   | 6                        | -20                         | -14                      |
| 2016-2017 | 0            | 0                | 0                      | 7              | 0                  | 0                    | 0                   | 7                        | 0                           | 7                        |
| 2017-2018 | 2            | 0                | 2                      | 30             | 48                 | 0                    | 0                   | 78                       | -12                         | 66                       |
| Average   | 0            | 0                | 0                      | 9              | 10                 | 0                    | 0                   | 18                       | -6                          | 12                       |