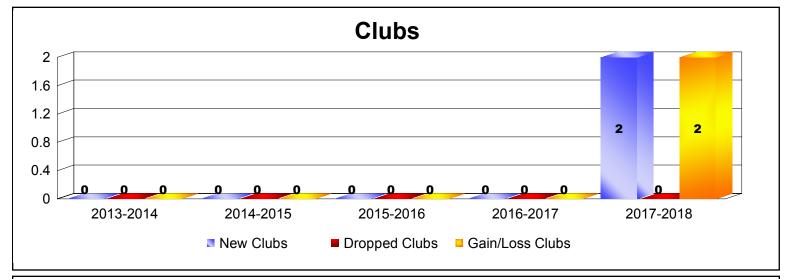

MBR0065 Page 1 of 2 8/27/2018 9:26:38AM

| Year      | New<br>Clubs | Dropped<br>Clubs | Gain/<br>Loss<br>Clubs | New<br>Members | Charter<br>Members | Reinstate<br>Members | Transfer<br>Members | Total<br>Member<br>Added | Total<br>Members<br>Dropped | Gain/<br>Loss<br>Members |
|-----------|--------------|------------------|------------------------|----------------|--------------------|----------------------|---------------------|--------------------------|-----------------------------|--------------------------|
| 2013-2014 | 0            | 0                | 0                      | 0              | 0                  | 0                    | 0                   | 0                        | 0                           | 0                        |
| 2014-2015 | 0            | 0                | 0                      | 0              | 0                  | 0                    | 0                   | 0                        | 0                           | 0                        |
| 2015-2016 | 0            | 0                | 0                      | 6              | 0                  | 0                    | 0                   | 6                        | -20                         | -14                      |
| 2016-2017 | 0            | 0                | 0                      | 7              | 0                  | 0                    | 0                   | 7                        | 0                           | 7                        |
| 2017-2018 | 2            | 0                | 2                      | 30             | 48                 | 0                    | 0                   | 78                       | -12                         | 66                       |
| Average   | 0            | 0                | 0                      | 9              | 10                 | 0                    | 0                   | 18                       | -6                          | 12                       |