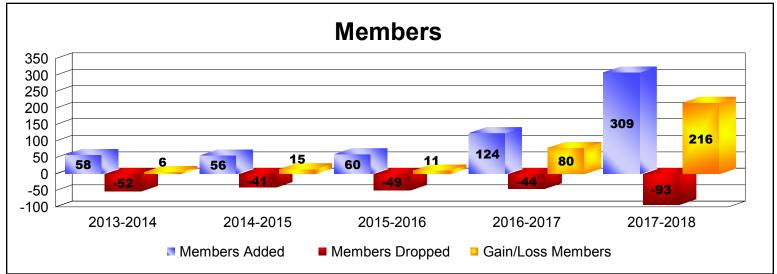

| Year      | New<br>Clubs | Dropped<br>Clubs | Gain/<br>Loss<br>Clubs | New<br>Members | Charter<br>Members | Reinstate<br>Members | Transfer<br>Members | Total<br>Member<br>Added | Total<br>Members<br>Dropped | Gain/<br>Loss<br>Members |
|-----------|--------------|------------------|------------------------|----------------|--------------------|----------------------|---------------------|--------------------------|-----------------------------|--------------------------|
| 2013-2014 | 0            | -1               | -1                     | 34             | 14                 | 10                   | 0                   | 58                       | -52                         | 6                        |
| 2014-2015 | 0            | 0                | 0                      | 47             | 6                  | 3                    | 0                   | 56                       | -41                         | 15                       |
| 2015-2016 | 0            | 0                | 0                      | 59             | 0                  | 1                    | 0                   | 60                       | -49                         | 11                       |
| 2016-2017 | 0            | 0                | 0                      | 116            | 0                  | 8                    | 0                   | 124                      | -44                         | 80                       |
| 2017-2018 | 4            | 0                | 4                      | 148            | 156                | 3                    | 2                   | 309                      | -93                         | 216                      |
| Average   | 1            | 0                | 1                      | 81             | 35                 | 5                    | 0                   | 121                      | -56                         | 66                       |