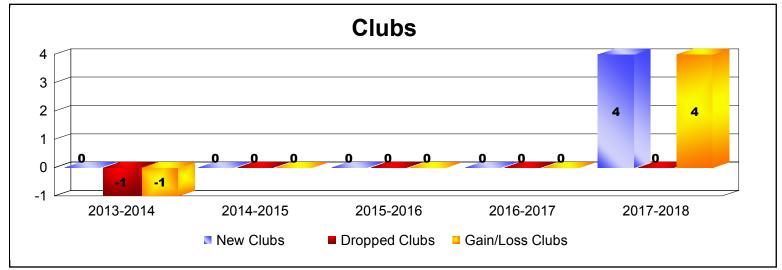

| Year      | New<br>Clubs | Dropped<br>Clubs | Gain/<br>Loss<br>Clubs | New<br>Members | Charter<br>Members | Reinstate<br>Members | Transfer<br>Members | Total<br>Member<br>Added | Total<br>Members<br>Dropped | Gain/<br>Loss<br>Members |
|-----------|--------------|------------------|------------------------|----------------|--------------------|----------------------|---------------------|--------------------------|-----------------------------|--------------------------|
| 2013-2014 | 0            | -1               | -1                     | 34             | 14                 | 10                   | 0                   | 58                       | -52                         | 6                        |
| 2014-2015 | 0            | 0                | 0                      | 47             | 6                  | 3                    | 0                   | 56                       | -41                         | 15                       |
| 2015-2016 | 0            | 0                | 0                      | 59             | 0                  | 1                    | 0                   | 60                       | -49                         | 11                       |
| 2016-2017 | 0            | 0                | 0                      | 116            | 0                  | 8                    | 0                   | 124                      | -44                         | 80                       |
| 2017-2018 | 4            | 0                | 4                      | 148            | 156                | 3                    | 2                   | 309                      | -93                         | 216                      |
| Average   | 1            | 0                | 1                      | 81             | 35                 | 5                    | 0                   | 121                      | -56                         | 66                       |